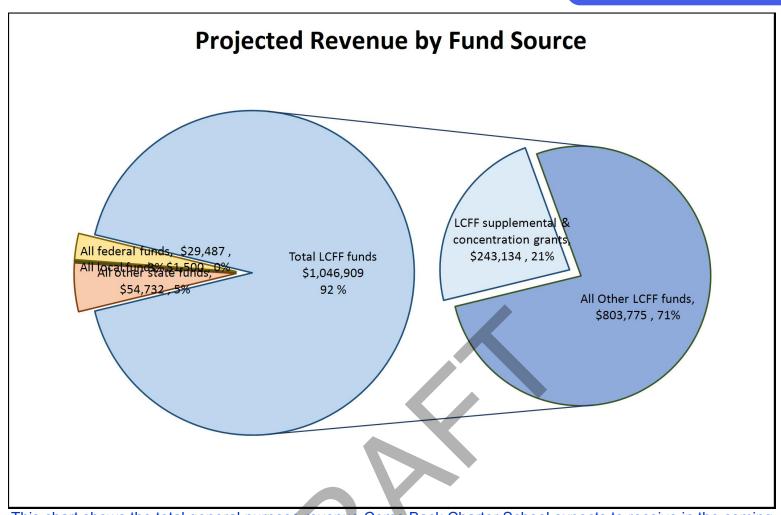

viding the LCFF Carryover (12) by the LCFF Funding (9).

California Department of Education January 2022





# **LCFF Budget Overview for Parents**

Local Educational Agency (LEA) Name: Come Back Charter School

CDS Code: 24102490138032

School Year: 2022-23 LEA contact information:

Mark Pintor Principal

mpintor@mcoe.org

209-386-6025

School districts receive funding from different sources: state funds under the Local Control Funding Formula (LCFF), other state funds, local funds, and federal funds. LCFF funds include a base level of funding for all LEAs and extra funding - called "supplemental and concentration" grants - to LEAs based on the enrollment of high needs students (foster youth, English learners, and low-income students).

# **Budget Overview for the 2022-23 School Year**



This chart shows the total general purpose revenue Come Back Charter School expects to receive in the coming year from all sources.

The text description for the above chart is as follows: The total revenue projected for Come Back Charter School is \$1,132,628, of which \$1,046,909 is Local Control Funding Formula (LCFF), \$54,732 is other state funds, \$1,500 is local funds, and \$29,487 is federal funds. Of the \$1,046,909 in LCFF Funds, \$243,134 is generated based on the enrollment of high needs students (foster youth, English learner, and low-income students).

### **LCFF Budget Overview for Parents**

The LCFF gives school districts more flexibility in deciding how to use state funds. In exchange, school districts must work with parents, educators, students, and the community to de