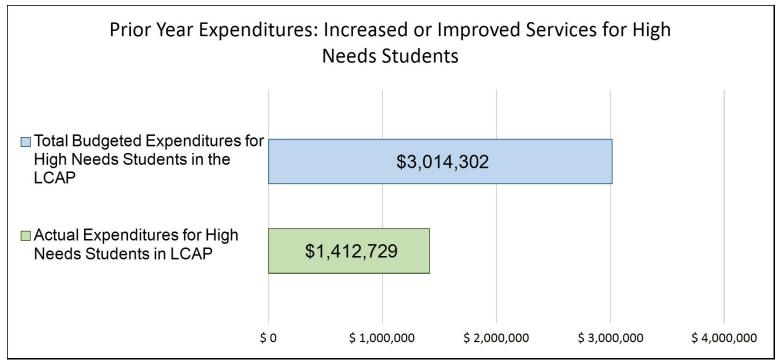

penditures to other program services such as additional costs to Special Education, Career Technical Education (CTE) and other services to school districts.

# Increased or Improved Services for High Needs Students in the LCAP for the 2022-23 School Year

In 2022-23, Merced County Office of Education is projecting it will receive \$1,061,710 based on the enrollment of foster youth, English learner, and low-income students. Merced County Office of Education must describe how it intends to increase or improve services for high needs students in the LCAP. Merced County Office of Education plans to spend \$2,109,368 towards meeting this requirement, as described in the LCAP.

# **LCFF Budget Overview for Parents**

# Update on Increased or Improved Services for High Needs Students in 2021-22



This chart compares what Merced County Office of Education budgeted last year in the LCAP for actions and services that contribute to increasing or improving services for high needs students with what Merced County Office of Education estimates it has spent on actions and services that contribute to increasing or improving services for high needs students in the current year.

The text description of the above chart is as follows: In 2021-22, Merced County Office of Education's LCAP budgeted \$3,014,302 for planned actions to increase or improve services for high needs students. Merced County Office of Education actually spent \$1,412,729 for actions to increase or improve services for high needs students in 2021-22.

The difference between the budgeted and actual expenditures of \$-1,60