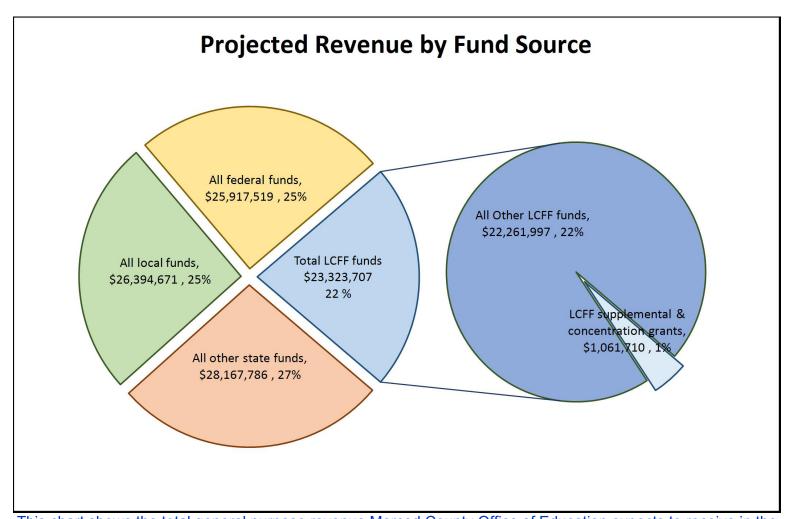

the LCFF Funding (9).

California Department of Education January 2022





# **LCFF Budget Overview for Parents**

Local Educational Agency (LEA) Name: Merced County Office of Education

CDS Code: 24 10249 0000000

School Year: 2022-23 LEA contact information:

Cindy Gentry

Coordinator, Student Programs

cgentry@mcoe.org (209) 381-6788

School districts receive funding from different sources: state funds under the Local Control Funding Formula (LCFF), other state funds, local funds, and federal funds. LCFF funds include a base level of funding for all LEAs and extra funding - called "supplemental and concentration" grants - to LEAs based on the enrollment of high needs students (foster youth, English learners, and low-income students).

**Budget Overview for the 2022-23 School Year** 



This chart shows the total general purpose revenue Merced County Office of Education expects to receive in the coming year from all sources.

The text description for the above chart is as follows: The total revenue projected for Merced County Office of Education is \$103,803,683, of which \$23,323,707 is Local Control Funding Formula (LCFF), \$28,167,786 is other state funds, \$26,394,671 is local funds, and \$25,917,519 is federal funds. Of the \$23,323,707 in LCFF Funds, \$1,061,710 is generated based on the enrollment of high needs students (foster youth, English learner, and low-income students).

# **LCFF Budget Overview for Parents**

The LCFF gives school districts more flexibility in deciding how to use state funds. In exchange, school districts must work with parents, educators