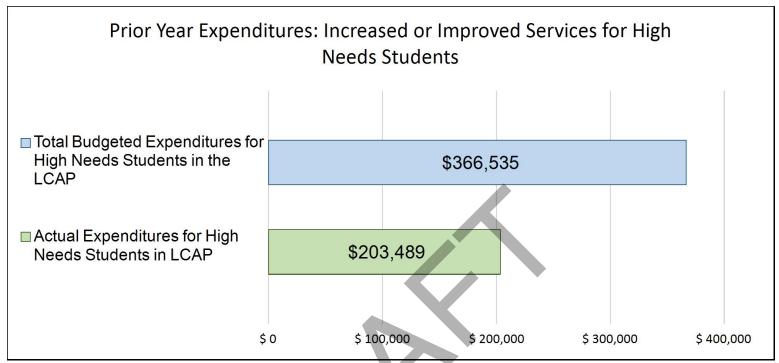

s are expenditures allocated for salaries, supplies, services, and indirect costs not prioritized in the plan but necessary for the general operations of the school.

## Increased or Improved Services for High Needs Students in the LCAP for the 2022-23 School Year

In 2022-23, Merced Scholars Charter School is projecting it will receive \$950,434 based on the enrollment of foster youth, English learner, and low-income students. Merced Scholars Charter School must describe how it intends to increase or improve services for high needs students in the LCAP. Merced Scholars Charter School plans to spend \$1,055,798 towards meeting this requirement, as described in the LCAP.

## **LCFF Budget Overview for Parents**

# Update on Increased or Improved Services for High Needs Students in 2021-22



This chart compares what Merced Scholars Charter School budgeted last year in the LCAP for actions and services that contribute to increasing or improving services for high needs students with what Merced Scholars Charter School estimates it has spent on actions and services that contribute to increasing or improving services for high needs students in the current year.

The text description of the above chart is as follows: In 2021-22, Merced Scholars Charter School's LCAP budgeted \$366,535 for planned actions to increase or improve services for high needs students. Merced Scholars Charter School actually spent \$203,489 for actions to increase or improve services for high needs students in 2021-22.

The difference between the budgeted and actual expenditures of \$-163,046 had the foll