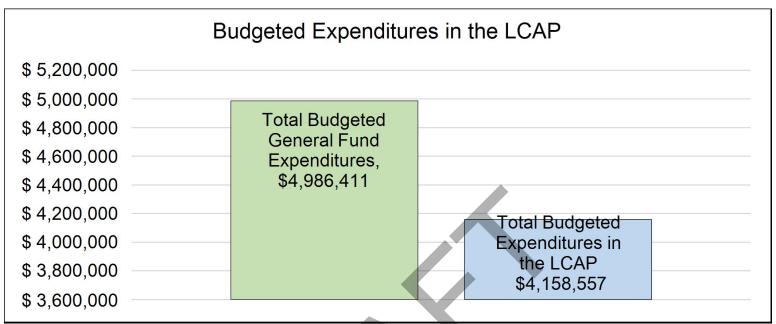

all sources.

The text description for the above chart is as follows: The total revenue projected for Merced Scholars Charter School is \$4,998,217, of which \$4,135,052 is Local Control Funding Formula (LCFF), \$170,717 is other state funds, \$5,000 is local funds, and \$687,448 is federal funds. Of the \$4,135,052 in LCFF Funds, \$950,434 is generated based on the enrollment of high needs students (foster youth, English learner, and low-income students).

## **LCFF Budget Overview for Parents**

The LCFF gives school districts more flexibility in deciding how to use state funds. In exchange, school districts must work with parents, educators, students, and the community to develop a Local Control and Accountability Plan (LCAP) that shows how they will use these funds to serve students.



This chart provides a quick summary of how much Merced Scholars Charter School plans to spend for 2022-23.

It shows how much of the total is tied to planned actions and services in the LCAP.

The text description of the above chart is as follows: Merced Scholars Charter School plans to spend \$4,986,411 for the 2022-23 school year. Of that amount, \$4,158,557 is tied to actions/services in the LCAP and \$827,854 is not included in the LCAP. The budgeted expenditures that are not included in the LCAP will be used for the following:

Other General Fund Budget Expenditures not included in the LCAP for the 2022-23 school years are expenditures allocated for salaries, supplies, services, and indirect costs not prioritized in the plan but necessary for the general operations of the school.

#