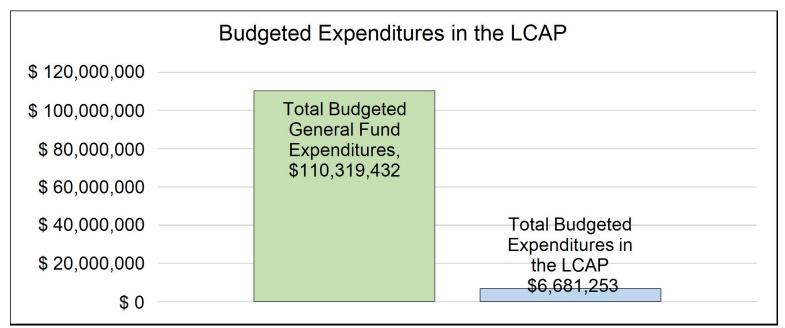

ext description for the above chart is as follows: The total revenue projected for Merced County Office of Education is \$103,803,683, of which \$23,323,707 is Local Control Funding Formula (LCFF), \$28,167,786 is other state funds, \$26,394,671 is local funds, and \$25,917,519 is federal funds. Of the \$23,323,707 in LCFF Funds, \$1,061,710 is generated based on the enrollment of high needs students (foster youth, English learner, and low-income students).

# **LCFF Budget Overview for Parents**

The LCFF gives school districts more flexibility in deciding how to use state funds. In exchange, school districts must work with parents, educators, students, and the community to develop a Local Control and Accountability Plan (LCAP) that shows how they will use these funds to serve students.



This chart provides a quick summary of how much Merced County Office of Education plans to spend for 2022-23. It shows how much of the total is tied to planned actions and services in the LCAP.

The text description of the above chart is as follows: Merced County Office of Education plans to spend \$110,319,432 for the 2022-23 school year. Of that amount, \$6,681,253 is tied to actions/services in the LCAP and \$103,638,179 is not included in the LCAP. The budgeted expenditures that are not included in the LCAP will be used for the following:

Merced COE is budgeting \$104,455,585 of expenditures to other program services such as additional costs to Special Education, Career Technical Education (CTE) and other services to school districts.

# Increased or Improved Services for High Needs