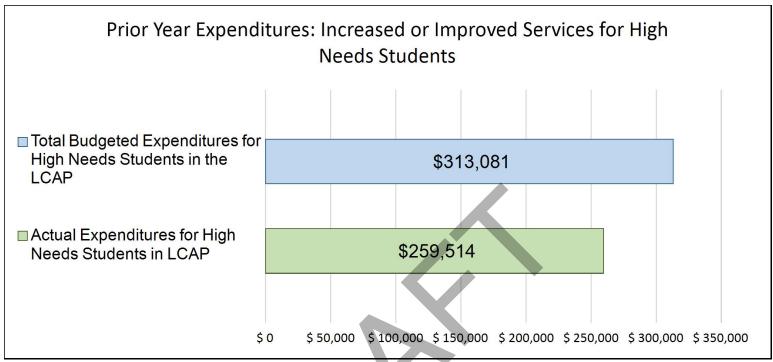

23 school years are expenditures allocated for salaries, supplies, services, and indirect costs not prioritized in the plan but necessary for the general operations of the school.

### Increased or Improved Services for High Needs Students in the LCAP for the 2022-23 School Year

In 2022-23, Come Back Charter School is projecting it will receive \$243,134 based on the enrollment of foster youth, English learner, and low-income students. Come Back Charter School must describe how it intends to increase or improve services for high needs students in the LCAP. Come Back Charter School plans to spend \$277,463 towards meeting this requirement, as described in the LCAP.

### **LCFF Budget Overview for Parents**

# **Update on Increased or Improved Services for High Needs Students in 2021-22**



This chart compares what Come Back Charter School budgeted last year in the LCAP for actions and services that contribute to increasing or improving services for high needs students with what Come Back Charter School estimates it has spent on actions and services that contribute to increasing or improving services for high needs students in the current year.

The text description of the above chart is as follows: In 2021-22, Come Back Charter School's LCAP budgeted \$313,081 for planned actions to increase or improve services for high needs students. Come Back Charter School actually spent \$259,513.50 for actions to increase or improve services for high needs students in 2021-22.

The difference between the budgeted and actual expenditures of \$-53,567.5 had the following impact on Come