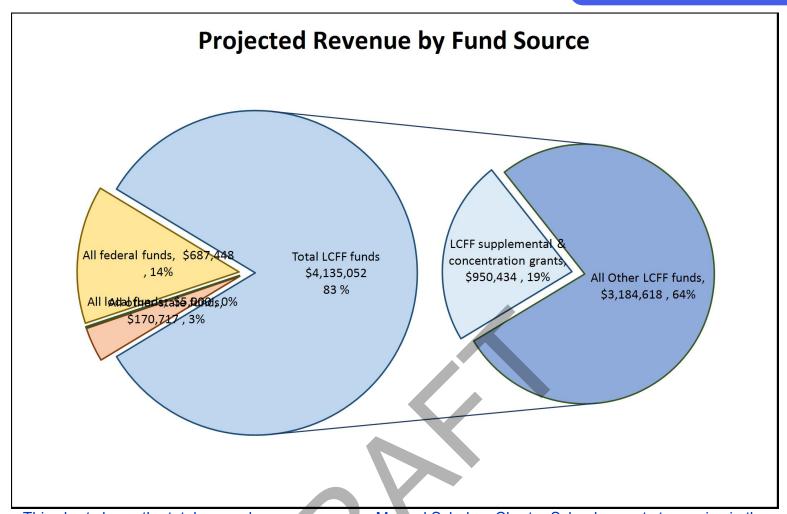

iness Items for Action



Steve M. Tietjen, Ed.D. | County Superintendent of Schools



# **LCFF Budget Overview for Parents**

Local Educational Agency (LEA) Name: Merced Scholars Charter School

CDS Code: 24102490106518

School Year: 2022-23 LEA contact information:

Principal mpintor@mcoe.o

Mark Pintor

mpintor@mcoe.org 209-381--5165

School districts receive funding from different sources: state funds under the Local Control Funding Formula (LCFF), other state funds, local funds, and federal funds. LCFF funds include a base level of funding for all LEAs and extra funding - called "supplemental and concentration" grants - to LEAs based on the enrollment of high needs students (foster youth, English learners, and low-income students).

# **Budget Overview for the 2022-23 School Year**



This chart shows the total general purpose revenue Merced Scholars Charter School expects to receive in the coming year from all sources.

The text description for the above chart is as follows: The total revenue projected for Merced Scholars Charter School is \$4,998,217, of which \$4,135,052 is Local Control Funding Formula (LCFF), \$170,717 is other state funds, \$5,000 is local funds, and \$687,448 is federal funds. Of the \$4,135,052 in LCFF Funds, \$950,434 is generated based on the enrollment of high needs students (foster youth, English learner, and low-income students).

## **LCFF Budget Overview for Parents**

The LCFF gives school districts more flexibility in deciding how to use state funds. In exchange, school districts must work with parents, educators, students, and the co