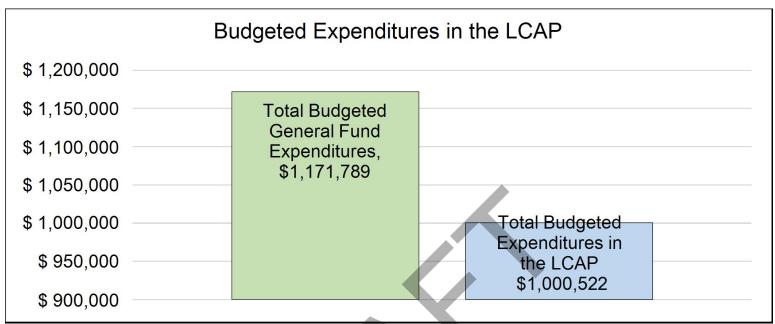

r from all sources.

The text description for the above chart is as follows: The total revenue projected for Come Back Charter School is \$1,132,628, of which \$1,046,909 is Local Control Funding Formula (LCFF), \$54,732 is other state funds, \$1,500 is local funds, and \$29,487 is federal funds. Of the \$1,046,909 in LCFF Funds, \$243,134 is generated based on the enrollment of high needs students (foster youth, English learner, and low-income students).

### **LCFF Budget Overview for Parents**

The LCFF gives school districts more flexibility in deciding how to use state funds. In exchange, school districts must work with parents, educators, students, and the community to develop a Local Control and Accountability Plan (LCAP) that shows how they will use these funds to serve students.



This chart provides a guick summary of how much Come Back Charter School plans to spend for 2022-23. It shows how much of the total is tied to planned actions and services in the LCAP.

The text description of the above chart is as follows: Come Back Charter School plans to spend \$1,171,789 for the 2022-23 school year. Of that amount, \$1,000,522 is tied to actions/services in the LCAP and \$171,267 is not included in the LCAP. The budgeted expenditures that are not included in the LCAP will be used for the following:

Other General Fund Budget Expenditures not included in the LCAP for the 2022-23 school years are expenditures allocated for salaries, supplies, services, and indirect costs not prioritized in the plan but necessary for the general operations of the school.

### Increased